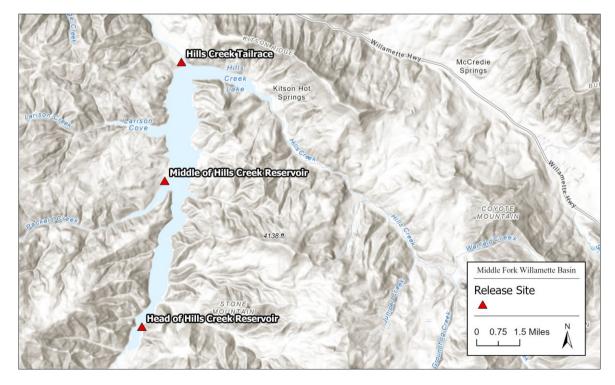

| Release Location                                         | Release Date    | Ν     | Transport Temp Start | Tranport Temp End | Release Site Temp |
|----------------------------------------------------------|-----------------|-------|----------------------|-------------------|-------------------|
| Green Peter Head of Reservoir - Quartzville Creek Arm    | 5/22/2023 14:35 | 5,203 | 12                   | 13.2              | 18                |
| Green Peter Head of Reservoir - Middle Santiam Arm       | 5/22/2023 20:35 | 5,071 | 11.9                 | 12.9              | 18.3              |
| Lookout Point Head of Reservoir - Black Canyon Boat Ramp | 5/30/2023 10:35 | 9,741 | 11.9                 | 12.5              | 13.2              |
| Hills Creek Head of Reservoir - Bingham Boat Ramp        | 6/5/2023 10:35  | 9,817 | 12.9                 | 13.2              | 11.4              |
| Fall Creek Head of Reservoir                             | 6/12/2023 15:00 | 9,642 | 16.5                 | 17.4              | 19                |
| Detroit Head of Reservoir - Breitenbush River            | 7/13/2023 9:35  | 7,000 | 11.5                 | 11.5              | 12.5              |

Applied Research in Fisheries, Restoration, and Ecology.

| Release Location                                         | Release Date     | Ν     | Transport Temp Start | Tranport Temp End | Release Site Temp |
|----------------------------------------------------------|------------------|-------|----------------------|-------------------|-------------------|
| Detroit Head of Reservoir - North Santiam River          | 7/13/2023 11:45  | 6,640 | 11.5                 | 13.1              | 13                |
| Foster Tailrace                                          | 8/23/2023 16:40  | 1,031 | 12.7                 | 11.7              | 10                |
| Foster Head of Reservoir                                 | 8/24/2023 10:10  | 2,063 | 13.1                 | 13.3              | 15.3              |
| Cougar Head of Reservoir                                 | 8/29/2023 11:40  | 5,151 | 14.2                 | 11.8              | 10.1              |
| Lookout Point Head of Reservoir - Black Canyon Boat Ramp | 9/18/2023 8:25   | 5,000 | 12.9                 | 13                | 13.6              |
| Lookout Point Forebay - Signal Point                     | 9/18/2023 17:10  | 5,004 | 14                   | 14.9              | 20.9              |
| Dexter Dam Tailrace - Pengra Boat Ramp                   | 9/19/2023 11:40  | 2,011 | 12.6                 | 17.7              | 19.3              |
| Green Peter Head of Reservoir - Quartzville Creek Arm    | 9/20/2023 14:10  | 2,518 | 11.2                 | 11.9              | 14.8              |
| Green Peter Head of Reservoir - Middle Santiam Arm       | 9/21/2023 13:50  | 2,508 | 10.1                 | 11.2              | 12.5              |
| Detroit Head of Reservoir - Breitenbush River            | 9/26/2023 10:55  | 5,002 | 7.6                  | 9.3               | 10.3              |
| Detroit Head of Reservoir - North Santiam River          | 9/26/2023 16:10  | 4,999 | 6.9                  | 8.9               | 10.5              |
| Big Cliff Dam Tailrace                                   | 9/27/2023 15:45  | 8,009 | 7.1                  | 10.7              | 12.7              |
| Fall Creek Head of Reservoir                             | 9/28/2023 14:45  | 5,006 | 11.6                 | 12.2              | 13.8              |
| Fall Creek Dam Tailrace                                  | 9/28/2023 19:25  | 1,001 | 12.5                 | 16.3              | 18.3              |
| Cougar Head of Reservoir                                 | 10/2/2023 14:25  | 5,006 | 10.5                 | 9.9               | 8.3               |
| Cougar Head of Reservoir                                 | 10/2/2023 19:10  | 3,006 | 8.8                  | 9.1               | 8.7               |
| Green Peter Head of Reservoir - Quartzville Creek Arm    | 10/3/2023 12:55  | 2,502 | 11                   | 11.8              | 12.5              |
| Green Peter Head of Reservoir - Middle Santiam Arm       | 10/4/2023 14:45  | 2,516 | 11.5                 | 12.6              | 13.3              |
| Green Peter Tailrace - Sunnyside                         | 10/9/2023 16:10  | 4,002 | 11.5                 | 16.1              | 18.1              |
| Foster Head of Reservoir                                 | 10/10/2023 14:25 | 5,001 | 11.5                 | 12.2              | 13.2              |
| Foster Tailrace                                          | 10/11/2023 15:20 | 4,000 | 10.6                 | 11.3              | 12.0              |
| Cougar Head of Reservoir                                 | 10/18/2023 11:55 | 4,000 | 11.3                 | 10.0              | 8.0               |
| Cougar Forebay                                           | 10/18/2023 18:05 | 5,010 | 13.2                 | 13.6              | 15.4              |
| Cougar Tailrace                                          | 10/19/2023 12:45 | 4,000 | 11.2                 | 11.7              | 10.5              |