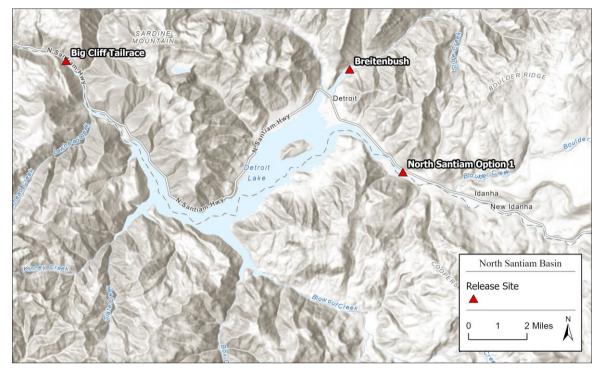

| Release Year | Release Date<br>(estimated) | Release Basin | Release Area            | Release Location              | Life stage   | N    |
|--------------|-----------------------------|---------------|-------------------------|-------------------------------|--------------|------|
| 2023         | February                    | North Santiam | Detroit Reservoir       | Breitenbush River             | fry          | 3750 |
| 2023         | February                    | North Santiam | Detroit Reservoir       | North Santiam River           | fry          | 3750 |
| 2023         | March                       | MF Willamette | Fall Creek Reservoir    | Head of Reservoir             | fry          | 5000 |
| 2023         | March                       | MF Willamette | Lookout Point Reservoir | Head of Reservoir             | fry          | 5000 |
| 2023         | March                       | MF Willamette | Hills Creek Reservoir   | Head of Reservoir             | fry          | 5000 |
| 2023         | March                       | SF McKenzie   | Cougar Reservoir        | Head of Reservoir             | fry          | 5000 |
| 2023         | March                       | SF McKenzie   | Cougar Reservoir        | Head of Reservoir             | fry          | 5000 |
| 2023         | March                       | MF Willamette | Fall Creek Reservoir    | Head of Reservoir             | fry          | 5000 |
| 2023         | April                       | MF Willamette | Lookout Point Reservoir | Head of Reservoir             | fry          | 5000 |
| 2023         | April                       | North Santiam | Detroit Reservoir       | Breitenbush River             | fry          | 3750 |
| 2023         | April                       | North Santiam | Detroit Reservoir       | North Santiam River           | fry          | 3750 |
| 2023         | April                       | South Santiam | Green Peter Reservoir   | Head of Middle Santiam Arm    | fry          | 2500 |
| 2023         | April                       | South Santiam | Green Peter Reservoir   | Head of Quartzville Creek Arm | fry          | 2500 |
| 2023         | April                       | MF Willamette | Hills Creek Reservoir   | Head of Reservoir             | fry          | 5000 |
| 2023         | April                       | South Santiam | Green Peter Reservoir   | Head of Middle Santiam Arm    | fry          | 2500 |
| 2023         | April                       | South Santiam | Green Peter Reservoir   | Head of Quartzville Creek Arm | fry          | 2500 |
| 2023         | August                      | South Santiam | Foster Reservoir        | Tailrace                      | sub-yearling | 1000 |
| 2023         | August                      | South Santiam | Foster Reservoir        | Head of Reservoir             | sub-yearling | 2000 |
| 2023         | September                   | MF Willamette | Dexter Reservoir        | Tailrace                      | sub-yearling | 2000 |
| 2023         | September                   | MF Willamette | Lookout Point Reservoir | Head of Reservoir             | sub-yearling | 5000 |
| 2023         | September                   | MF Willamette | Lookout Point Reservoir | Forebay                       | sub-yearling | 5000 |
| 2023         | September                   | SF McKenzie   | Cougar Reservoir        | Head of Reservoir             | sub-yearling | 3000 |
| 2023         | September                   | South Santiam | Green Peter Reservoir   | Head of Middle Santiam Arm    | sub-yearling | 2500 |
| 2023         | September                   | South Santiam | Green Peter Reservoir   | Head of Quartzville Creek Arm | sub-yearling | 2500 |
| 2023         | October                     | North Santiam | Big Cliff Reservoir     | Big Cliff Reservoir Tailrace  | sub-yearling | 8000 |
| 2023         | October                     | North Santiam | Detroit Reservoir       | Breitenbush River             | sub-yearling | 5000 |
| 2023         | October                     | North Santiam | Detroit Reservoir       | North Santiam River           | sub-yearling | 5000 |
| 2023         | October                     | MF Willamette | Fall Creek Reservoir    | Head of Reservoir             | sub-yearling | 5000 |
| 2023         | October                     | MF Willamette | Fall Creek Reservoir    | Tailrace                      | sub-yearling | 1000 |
| 2023         | October                     | SF McKenzie   | Cougar Reservoir        | Forebay                       | sub-yearling | 5000 |
| 2023         | October                     | SF McKenzie   | Cougar Reservoir        | Tailrace                      | sub-yearling | 4000 |
| 2023         | October                     | SF McKenzie   | Cougar Reservoir        | Head of Reservoir             | sub-yearling | 4000 |
| 2023         | October                     | South Santiam | Green Peter Reservoir   | Tailrace                      | sub-yearling | 4000 |
| 2023         | October                     | South Santiam | Green Peter Reservoir   | Head of Middle Santiam Arm    | sub-yearling | 2500 |
| 2023         | October                     | South Santiam | Green Peter Reservoir   | Head of Quartzville Creek Arm | sub-yearling | 2500 |
| 2023         | October                     | South Santiam | Foster Reservoir        | Tailrace                      | sub-yearling | 4000 |
| 2023         | October                     | South Santiam | Foster Reservoir        | Head of Reservoir             | sub-yearling | 5000 |

| Release Location                                         | Release Date    | Ν     | Transport Temp Start | Tranport Temp End | Release Site Temp |
|----------------------------------------------------------|-----------------|-------|----------------------|-------------------|-------------------|
| Green Peter Head of Reservoir - Quartzville Creek Arm    | 5/22/2023 14:35 | 5,203 | 12                   | 13.2              | 18                |
| Green Peter Head of Reservoir - Middle Santiam Arm       | 5/22/2023 20:35 | 5,071 | 11.9                 | 12.9              | 18.3              |
| Lookout Point Head of Reservoir - Black Canyon Boat Ramp | 5/30/2023 10:35 | 9,741 | 11.9                 | 12.5              | 13.2              |
| Hills Creek Head of Reservoir - Bingham Boat Ramp        | 6/5/2023 10:35  | 9,817 | 12.9                 | 13.2              | 11.4              |
| Fall Creek Head of Reservoir                             | 6/12/2023 15:00 | 9,642 | 16.5                 | 17.4              | 19                |
| Detroit Head of Reservoir - Breitenbush River            | 7/13/2023 9:35  | 7,000 | 11.5                 | 11.5              | 12.5              |

Applied Research in Fisheries, Restoration, and Ecology.

| Release Location                                         | Release Date     | Ν     | Transport Temp Start | Tranport Temp End | Release Site Temp |
|----------------------------------------------------------|------------------|-------|----------------------|-------------------|-------------------|
| Detroit Head of Reservoir - North Santiam River          | 7/13/2023 11:45  | 6,640 | 11.5                 | 13.1              | 13                |
| Foster Tailrace                                          | 8/23/2023 16:40  | 1,031 | 12.7                 | 11.7              | 10                |
| Foster Head of Reservoir                                 | 8/24/2023 10:10  | 2,063 | 13.1                 | 13.3              | 15.3              |
| Cougar Head of Reservoir                                 | 8/29/2023 11:40  | 5,151 | 14.2                 | 11.8              | 10.1              |
| Lookout Point Head of Reservoir - Black Canyon Boat Ramp | 9/18/2023 8:25   | 5,000 | 12.9                 | 13                | 13.6              |
| Lookout Point Forebay - Signal Point                     | 9/18/2023 17:10  | 5,004 | 14                   | 14.9              | 20.9              |
| Dexter Dam Tailrace - Pengra Boat Ramp                   | 9/19/2023 11:40  | 2,011 | 12.6                 | 17.7              | 19.3              |
| Green Peter Head of Reservoir - Quartzville Creek Arm    | 9/20/2023 14:10  | 2,518 | 11.2                 | 11.9              | 14.8              |
| Green Peter Head of Reservoir - Middle Santiam Arm       | 9/21/2023 13:50  | 2,508 | 10.1                 | 11.2              | 12.5              |
| Detroit Head of Reservoir - Breitenbush River            | 9/26/2023 10:55  | 5,002 | 7.6                  | 9.3               | 10.3              |
| Detroit Head of Reservoir - North Santiam River          | 9/26/2023 16:10  | 4,999 | 6.9                  | 8.9               | 10.5              |
| Big Cliff Dam Tailrace                                   | 9/27/2023 15:45  | 8,009 | 7.1                  | 10.7              | 12.7              |
| Fall Creek Head of Reservoir                             | 9/28/2023 14:45  | 5,006 | 11.6                 | 12.2              | 13.8              |
| Fall Creek Dam Tailrace                                  | 9/28/2023 19:25  | 1,001 | 12.5                 | 16.3              | 18.3              |
| Cougar Head of Reservoir                                 | 10/2/2023 14:25  | 5,006 | 10.5                 | 9.9               | 8.3               |
| Cougar Head of Reservoir                                 | 10/2/2023 19:10  | 3,006 | 8.8                  | 9.1               | 8.7               |
| Green Peter Head of Reservoir - Quartzville Creek Arm    | 10/3/2023 12:55  | 2,502 | 11                   | 11.8              | 12.5              |
| Green Peter Head of Reservoir - Middle Santiam Arm       | 10/4/2023 14:45  | 2,516 | 11.5                 | 12.6              | 13.3              |
| Green Peter Tailrace - Sunnyside                         | 10/9/2023 16:10  | 4,002 | 11.5                 | 16.1              | 18.1              |
| Foster Head of Reservoir                                 | 10/10/2023 14:25 | 5,001 | 11.5                 | 12.2              | 13.2              |
| Foster Tailrace                                          | 10/11/2023 15:20 | 4,000 | 10.6                 | 11.3              | 12.0              |
| Cougar Head of Reservoir                                 | 10/18/2023 11:55 | 4,000 | 11.3                 | 10.0              | 8.0               |
| Cougar Forebay                                           | 10/18/2023 18:05 | 5,010 | 13.2                 | 13.6              | 15.4              |
| Cougar Tailrace                                          | 10/19/2023 12:45 | 4,000 | 11.2                 | 11.7              | 10.5              |