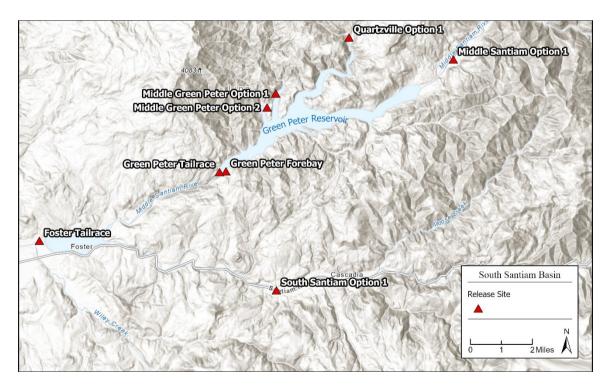

| Release Year | Release Date<br>(estimated) | Release Basin | Release Area            | Release Location              | Life stage   | N    |
|--------------|-----------------------------|---------------|-------------------------|-------------------------------|--------------|------|
| 2023         | February                    | North Santiam | Detroit Reservoir       | Breitenbush River             | fry          | 3750 |
| 2023         | February                    | North Santiam | Detroit Reservoir       | North Santiam River           | fry          | 3750 |
| 2023         | March                       | MF Willamette | Fall Creek Reservoir    | Head of Reservoir             | fry          | 5000 |
| 2023         | March                       | MF Willamette | Lookout Point Reservoir | Head of Reservoir             | fry          | 5000 |
| 2023         | March                       | MF Willamette | Hills Creek Reservoir   | Head of Reservoir             | fry          | 5000 |
| 2023         | March                       | SF McKenzie   | Cougar Reservoir        | Head of Reservoir             | fry          | 5000 |
| 2023         | March                       | SF McKenzie   | Cougar Reservoir        | Head of Reservoir             | fry          | 5000 |
| 2023         | March                       | MF Willamette | Fall Creek Reservoir    | Head of Reservoir             | fry          | 5000 |
| 2023         | April                       | MF Willamette | Lookout Point Reservoir | Head of Reservoir             | fry          | 5000 |
| 2023         | April                       | North Santiam | Detroit Reservoir       | Breitenbush River             | fry          | 3750 |
| 2023         | April                       | North Santiam | Detroit Reservoir       | North Santiam River           | fry          | 3750 |
| 2023         | April                       | South Santiam | Green Peter Reservoir   | Head of Middle Santiam Arm    | fry          | 2500 |
| 2023         | April                       | South Santiam | Green Peter Reservoir   | Head of Quartzville Creek Arm | fry          | 2500 |
| 2023         | April                       | MF Willamette | Hills Creek Reservoir   | Head of Reservoir             | fry          | 5000 |
| 2023         | April                       | South Santiam | Green Peter Reservoir   | Head of Middle Santiam Arm    | fry          | 2500 |
| 2023         | April                       | South Santiam | Green Peter Reservoir   | Head of Quartzville Creek Arm | fry          | 2500 |
| 2023         | August                      | South Santiam | Foster Reservoir        | Tailrace                      | sub-yearling | 1000 |
| 2023         | August                      | South Santiam | Foster Reservoir        | Head of Reservoir             | sub-yearling | 2000 |
| 2023         | September                   | MF Willamette | Dexter Reservoir        | Tailrace                      | sub-yearling | 2000 |
| 2023         | September                   | MF Willamette | Lookout Point Reservoir | Head of Reservoir             | sub-yearling | 5000 |
| 2023         | September                   | MF Willamette | Lookout Point Reservoir | Forebay                       | sub-yearling | 5000 |
| 2023         | September                   | SF McKenzie   | Cougar Reservoir        | Head of Reservoir             | sub-yearling | 3000 |
| 2023         | September                   | South Santiam | Green Peter Reservoir   | Head of Middle Santiam Arm    | sub-yearling | 2500 |
| 2023         | September                   | South Santiam | Green Peter Reservoir   | Head of Quartzville Creek Arm | sub-yearling | 2500 |
| 2023         | October                     | North Santiam | Big Cliff Reservoir     | Big Cliff Reservoir Tailrace  | sub-yearling | 8000 |
| 2023         | October                     | North Santiam | Detroit Reservoir       | Breitenbush River             | sub-yearling | 5000 |
| 2023         | October                     | North Santiam | Detroit Reservoir       | North Santiam River           | sub-yearling | 5000 |
| 2023         | October                     | MF Willamette | Fall Creek Reservoir    | Head of Reservoir             | sub-yearling | 5000 |
| 2023         | October                     | MF Willamette | Fall Creek Reservoir    | Tailrace                      | sub-yearling | 1000 |
| 2023         | October                     | SF McKenzie   | Cougar Reservoir        | Forebay                       | sub-yearling | 5000 |
| 2023         | October                     | SF McKenzie   | Cougar Reservoir        | Tailrace                      | sub-yearling | 4000 |
| 2023         | October                     | SF McKenzie   | Cougar Reservoir        | Head of Reservoir             | sub-yearling | 4000 |
| 2023         | October                     | South Santiam | Green Peter Reservoir   | Tailrace                      | sub-yearling | 4000 |
| 2023         | October                     | South Santiam | Green Peter Reservoir   | Head of Middle Santiam Arm    | sub-yearling | 2500 |
| 2023         | October                     | South Santiam | Green Peter Reservoir   | Head of Quartzville Creek Arm | sub-yearling | 2500 |
| 2023         | October                     | South Santiam | Foster Reservoir        | Tailrace                      | sub-yearling | 4000 |
| 2023         | October                     | South Santiam | Foster Reservoir        | Head of Reservoir             | sub-yearling | 5000 |

| Release Location                                         | Release Date    | Ν     | Transport Temp Start | Tranport Temp End | Release Site Temp |
|----------------------------------------------------------|-----------------|-------|----------------------|-------------------|-------------------|
| Green Peter Head of Reservoir - Quartzville Creek Arm    | 5/22/2023 14:35 | 5,203 | 12                   | 13.2              | 18                |
| Green Peter Head of Reservoir - Middle Santiam Arm       | 5/22/2023 20:35 | 5,071 | 11.9                 | 12.9              | 18.3              |
| Lookout Point Head of Reservoir - Black Canyon Boat Ramp | 5/30/2023 10:35 | 9,741 | 11.9                 | 12.5              | 13.2              |
| Hills Creek Head of Reservoir - Bingham Boat Ramp        | 6/5/2023 10:35  | 9,817 | 12.9                 | 13.2              | 11.4              |
| Fall Creek Head of Reservoir                             | 6/12/2023 15:00 | 9,642 | 16.5                 | 17.4              | 19                |
| Detroit Head of Reservoir - Breitenbush River            | 7/13/2023 9:35  | 7,000 | 11.5                 | 11.5              | 12.5              |

Applied Research in Fisheries, Restoration, and Ecology.

| Release Location                                         | Release Date     | Ν     | Transport Temp Start | Tranport Temp End | Release Site Temp |
|----------------------------------------------------------|------------------|-------|----------------------|-------------------|-------------------|
| Detroit Head of Reservoir - North Santiam River          | 7/13/2023 11:45  | 6,640 | 11.5                 | 13.1              | 13                |
| Foster Tailrace                                          | 8/23/2023 16:40  | 1,031 | 12.7                 | 11.7              | 10                |
| Foster Head of Reservoir                                 | 8/24/2023 10:10  | 2,063 | 13.1                 | 13.3              | 15.3              |
| Cougar Head of Reservoir                                 | 8/29/2023 11:40  | 5,151 | 14.2                 | 11.8              | 10.1              |
| Lookout Point Head of Reservoir - Black Canyon Boat Ramp | 9/18/2023 8:25   | 5,000 | 12.9                 | 13                | 13.6              |
| Lookout Point Forebay - Signal Point                     | 9/18/2023 17:10  | 5,004 | 14                   | 14.9              | 20.9              |
| Dexter Dam Tailrace - Pengra Boat Ramp                   | 9/19/2023 11:40  | 2,011 | 12.6                 | 17.7              | 19.3              |
| Green Peter Head of Reservoir - Quartzville Creek Arm    | 9/20/2023 14:10  | 2,518 | 11.2                 | 11.9              | 14.8              |
| Green Peter Head of Reservoir - Middle Santiam Arm       | 9/21/2023 13:50  | 2,508 | 10.1                 | 11.2              | 12.5              |
| Detroit Head of Reservoir - Breitenbush River            | 9/26/2023 10:55  | 5,002 | 7.6                  | 9.3               | 10.3              |
| Detroit Head of Reservoir - North Santiam River          | 9/26/2023 16:10  | 4,999 | 6.9                  | 8.9               | 10.5              |
| Big Cliff Dam Tailrace                                   | 9/27/2023 15:45  | 8,009 | 7.1                  | 10.7              | 12.7              |
| Fall Creek Head of Reservoir                             | 9/28/2023 14:45  | 5,006 | 11.6                 | 12.2              | 13.8              |
| Fall Creek Dam Tailrace                                  | 9/28/2023 19:25  | 1,001 | 12.5                 | 16.3              | 18.3              |
| Cougar Head of Reservoir                                 | 10/2/2023 14:25  | 5,006 | 10.5                 | 9.9               | 8.3               |
| Cougar Head of Reservoir                                 | 10/2/2023 19:10  | 3,006 | 8.8                  | 9.1               | 8.7               |
| Green Peter Head of Reservoir - Quartzville Creek Arm    | 10/3/2023 12:55  | 2,502 | 11                   | 11.8              | 12.5              |
| Green Peter Head of Reservoir - Middle Santiam Arm       | 10/4/2023 14:45  | 2,516 | 11.5                 | 12.6              | 13.3              |
| Green Peter Tailrace - Sunnyside                         | 10/9/2023 16:10  | 4,002 | 11.5                 | 16.1              | 18.1              |
| Foster Head of Reservoir                                 | 10/10/2023 14:25 | 5,001 | 11.5                 | 12.2              | 13.2              |
| Foster Tailrace                                          | 10/11/2023 15:20 | 4,000 | 10.6                 | 11.3              | 12.0              |
| Cougar Head of Reservoir                                 | 10/18/2023 11:55 | 4,000 | 11.3                 | 10.0              | 8.0               |
| Cougar Forebay                                           | 10/18/2023 18:05 | 5,010 | 13.2                 | 13.6              | 15.4              |
| Cougar Tailrace                                          | 10/19/2023 12:45 | 4,000 | 11.2                 | 11.7              | 10.5              |