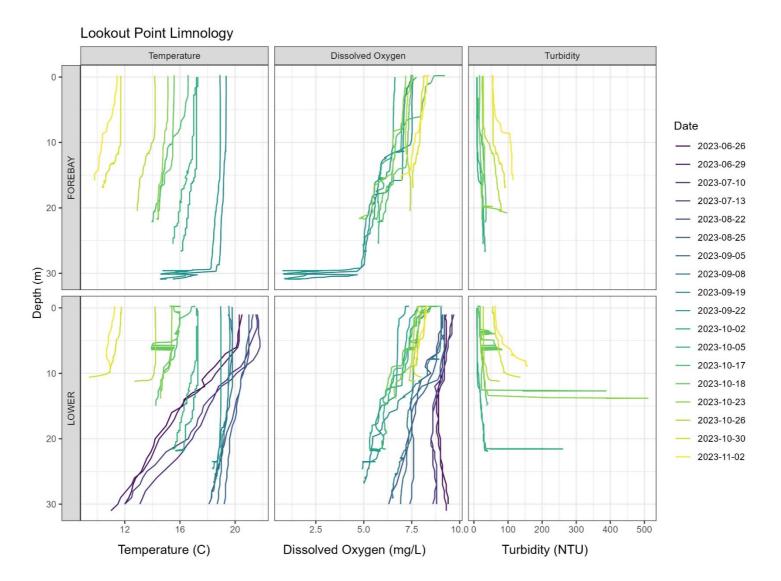

captured (Table 7). One sub-yearling natural origin Chinook (fork length 130 mm) and one hatchery origin (pit tagged) Chinook (fork length 139 mm) were captured, both of which were captured in surface nets.

During sampling week 44 (10/30/2023-11/2/2023), Lookout Point Reservoir approached the elevation of maximum drawdown. Surface temperatures at netting locations averaged 11.9 C and turbidity measurements were the highest seen of the sampling season to date (Figure 1, mean secchi depth 0.25 m). Suspended gill nets were set at each site on the surface and centered on 5 and 10 m depths (3 nets/site). Over four days of sampling, 9 juvenile walleye (mean fork length 169 mm) and one white crappie (fork length 62 mm) were captured (Table 7). No Chinook were captured during sampling week 44.



Figure 1. Temperature, dissolved oxygen and turbidity profiles taken in the forebay and at the "lower" limnology station in Lookout Point Reservoir.

Applied Research in Fisheries, Restoration, and Ecology.

| Week | Start      | End        | Reservoir     | Net Type       | Effort      |
|------|------------|------------|---------------|----------------|-------------|
| 24   | 6/11/2023  | 6/17/2023  | Green Peter   | oneida         | 47.7 hours  |
| 25   | 6/18/2023  | 6/24/2023  | Green Peter   | box minnow     | 746.5 hours |
| 25   | 6/18/2023  | 6/24/2023  | Green Peter   | oneida         | 304.1 hours |
| 26   | 6/25/2023  | 7/1/2023   | Lookout Point | box minnow     | 682.7 hours |
| 26   | 6/25/2023  | 7/1/2023   | Lookout Point | oneida         | 217.1 hours |
| 27   | 7/2/202