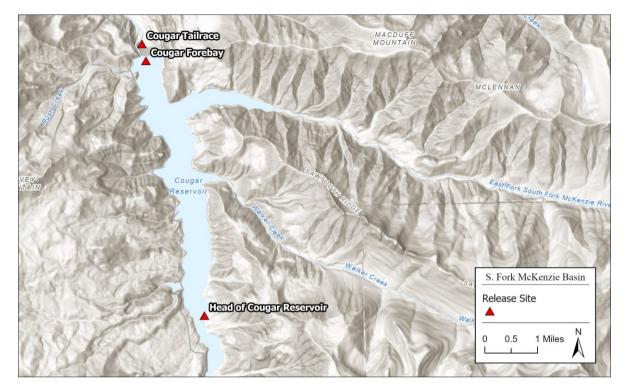

## **BULK MARKING SUMMARY**

Three groups of PIT tagged juvenile Chinook salmon were released into the South Fork McKenzie basin during the most recent reporting period (Table 3). On 18 October 2023, a group of 4,000 fish and a group of 5,010 fish were released into Cougar head of reservoir and Cougar forebay, respectively. The following day a group of 4,000 fish were released into the Cougar tailrace.

Applied Research in Fisheries, Restoration, and Ecology.

| Release Location                                         | Release Date     | Ν     | Transport Temp Start | Tranport Temp End | Release Site Temp |
|----------------------------------------------------------|------------------|-------|----------------------|-------------------|-------------------|
| Detroit Head of Reservoir - North Santiam River          | 7/13/2023 11:45  | 6,640 | 11.5                 | 13.1              | 13                |
| Foster Tailrace                                          | 8/23/2023 16:40  | 1,031 | 12.7                 | 11.7              | 10                |
| Foster Head of Reservoir                                 | 8/24/2023 10:10  | 2,063 | 13.1                 | 13.3              | 15.3              |
| Cougar Head of Reservoir                                 | 8/29/2023 11:40  | 5,151 | 14.2                 | 11.8              | 10.1              |
| Lookout Point Head of Reservoir - Black Canyon Boat Ramp | 9/18/2023 8:25   | 5,000 | 12.9                 | 13                | 13.6              |
| Lookout Point Forebay - Signal Point                     | 9/18/2023 17:10  | 5,004 | 14                   | 14.9              | 20.9              |
| Dexter Dam Tailrace - Pengra Boat Ramp                   | 9/19/2023 11:40  | 2,011 | 12.6                 | 17.7              | 19.3              |
| Green Peter Head of Reservoir - Quartzville Creek Arm    | 9/20/2023 14:10  | 2,518 | 11.2                 | 11.9              | 14.8              |
| Green Peter Head of Reservoir - Middle Santiam Arm       | 9/21/2023 13:50  | 2,508 | 10.1                 | 11.2              | 12.5              |
| Detroit Head of Reservoir - Breitenbush River            | 9/26/2023 10:55  | 5,002 | 7.6                  | 9.3               | 10.3              |
| Detroit Head of Reservoir - North Santiam River          | 9/26/2023 16:10  | 4,999 | 6.9                  | 8.9               | 10.5              |
| Big Cliff Dam Tailrace                                   | 9/27/2023 15:45  | 8,009 | 7.1                  | 10.7              | 12.7              |
| Fall Creek Head of Reservoir                             | 9/28/2023 14:45  | 5,006 | 11.6                 | 12.2              | 13.8              |
| Fall Creek Dam Tailrace                                  | 9/28/2023 19:25  | 1,001 | 12.5                 | 16.3              | 18.3              |
| Cougar Head of Reservoir                                 | 10/2/2023 14:25  | 5,006 | 10.5                 | 9.9               | 8.3               |
| Cougar Head of Reservoir                                 | 10/2/2023 19:10  | 3,006 | 8.8                  | 9.1               | 8.7               |
| Green Peter Head of Reservoir - Quartzville Creek Arm    | 10/3/2023 12:55  | 2,502 | 11                   | 11.8              | 12.5              |
| Green Peter Head of Reservoir - Middle Santiam Arm       | 10/4/2023 14:45  | 2,516 | 11.5                 | 12.6              | 13.3              |
| Green Peter Tailrace - Sunnyside                         | 10/9/2023 16:10  | 4,002 | 11.5                 | 16.1              | 18.1              |
| Foster Head of Reservoir                                 | 10/10/2023 14:25 | 5,001 | 11.5                 | 12.2              | 13.2              |
| Foster Tailrace                                          | 10/11/2023 15:20 | 4,000 | 10.6                 | 11.3              | 12.0              |
| Cougar Head of Reservoir                                 | 10/18/2023 11:55 | 4,000 | 11.3                 | 10.0              | 8.0               |
| Cougar Forebay                                           | 10/18/2023 18:05 | 5,010 | 13.2                 | 13.6              | 15.4              |
| Cougar Tailrace                                          | 10/19/2023 12:45 | 4,000 | 11.2                 | 11.7              | 10.5              |