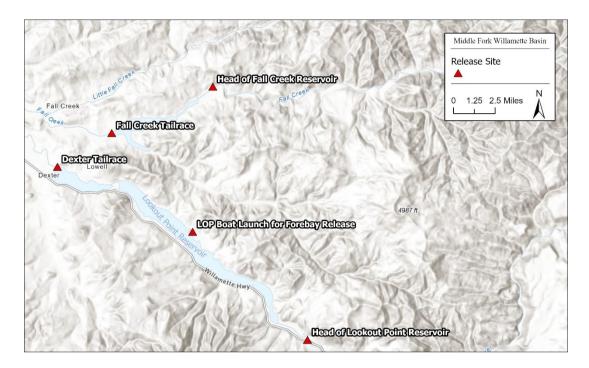

| Release Location                                         | Release Date    | Ν     | Transport Temp Start | Tranport Temp End | Release Site Temp |
|----------------------------------------------------------|-----------------|-------|----------------------|-------------------|-------------------|
| Green Peter Head of Reservoir - Quartzville Creek Arm    | 5/22/2023 14:35 | 5,203 | 12                   | 13.2              | 18                |
| Green Peter Head of Reservoir - Middle Santiam Arm       | 5/22/2023 20:35 | 5,071 | 11.9                 | 12.9              | 18.3              |
| Lookout Point Head of Reservoir - Black Canyon Boat Ramp | 5/30/2023 10:35 | 9,741 | 11.9                 | 12.5              | 13.2              |
| Hills Creek Head of Reservoir - Bingham Boat Ramp        | 6/5/2023 10:35  | 9,817 | 12.9                 | 13.2              | 11.4              |
| Fall Creek Head of Reservoir                             | 6/12/2023 15:00 | 9,642 | 16.5                 | 17.4              | 19                |
| Detroit Head of Reservoir - Breitenbush River            | 7/13/2023 9:35  | 7,000 | 11.5                 | 11.5              | 12.5              |

Applied Research in Fisheries, Restoration, and Ecology.

| Release Location                                         | Release Date     | Ν     | Transport Temp Start | Tranport Temp End | Release Site Temp |
|----------------------------------------------------------|------------------|-------|----------------------|-------------------|-------------------|
| Detroit Head of Reservoir - North Santiam River          | 7/13/2023 11:45  | 6,640 | 11.5                 | 13.1              | 13                |
| Foster Tailrace                                          | 8/23/2023 16:40  | 1,031 | 12.7                 | 11.7              | 10                |
| Foster Head of Reservoir                                 | 8/24/2023 10:10  | 2,063 | 13.1                 | 13.3              | 15.3              |
| Cougar Head of Reservoir                                 | 8/29/2023 11:40  | 5,151 | 14.2                 | 11.8              | 10.1              |
| Lookout Point Head of Reservoir - Black Canyon Boat Ramp | 9/18/2023 8:25   | 5,000 | 12.9                 | 13                | 13.6              |
| Lookout Point Forebay - Signal Point                     | 9/18/2023 17:10  | 5,004 | 14                   | 14.9              | 20.9              |
| Dexter Dam Tailrace - Pengra Boat Ramp                   | 9/19/2023 11:40  | 2,011 | 12.6                 | 17.7              | 19.3              |
| Green Peter Head of Reservoir - Quartzville Creek Arm    | 9/20/2023 14:10  | 2,518 | 11.2                 | 11.9              | 14.8              |
| Green Peter Head of Reservoir - Middle Santiam Arm       | 9/21/2023 13:50  | 2,508 | 10.1                 | 11.2              | 12.5              |
| Detroit Head of Reservoir - Breitenbush River            | 9/26/2023 10:55  | 5,002 | 7.6                  | 9.3               | 10.3              |
| Detroit Head of Reservoir - North Santiam River          | 9/26/2023 16:10  | 4,999 | 6.9                  | 8.9               | 10.5              |
| Big Cliff Dam Tailrace                                   | 9/27/2023 15:45  | 8,009 | 7.1                  | 10.7              | 12.7              |
| Fall Creek Head of Reservoir                             | 9/28/2023 14:45  | 5,006 | 11.6                 | 12.2              | 13.8              |
| Fall Creek Dam Tailrace                                  | 9/28/2023 19:25  | 1,001 | 12.5                 | 16.3              | 18.3              |
| Cougar Head of Reservoir                                 | 10/2/2023 14:25  | 5,006 | 10.5                 | 9.9               | 8.3               |
| Cougar Head of Reservoir                                 | 10/2/2023 19:10  | 3,006 | 8.8                  | 9.1               | 8.7               |
| Green Peter Head of Reservoir - Quartzville Creek Arm    | 10/3/2023 12:55  | 2,502 | 11                   | 11.8              | 12.5              |
| Green Peter Head of Reservoir - Middle Santiam Arm       | 10/4/2023 14:45  | 2,516 | 11.5                 | 12.6              | 13.3              |
| Green Peter Tailrace - Sunnyside                         | 10/9/2023 16:10  | 4,002 | 11.5                 | 16.1              | 18.1              |
| Foster Head of Reservoir                                 | 10/10/2023 14:25 | 5,001 | 11.5                 | 12.2              | 13.2              |
| Foster Tailrace                                          | 10/11/2023 15:20 | 4,000 | 10.6                 | 11.3              | 12.0              |
| Cougar Head of Reservoir                                 | 10/18/2023 11:55 | 4,000 | 11.3                 | 10.0              | 8.0               |
| Cougar Forebay                                           | 10/18/2023 18:05 | 5,010 | 13.2                 | 13.6              | 15.4              |
| Cougar Tailrace                                          | 10/19/2023 12:45 | 4,000 | 11.2                 | 11.7              | 10.5              |